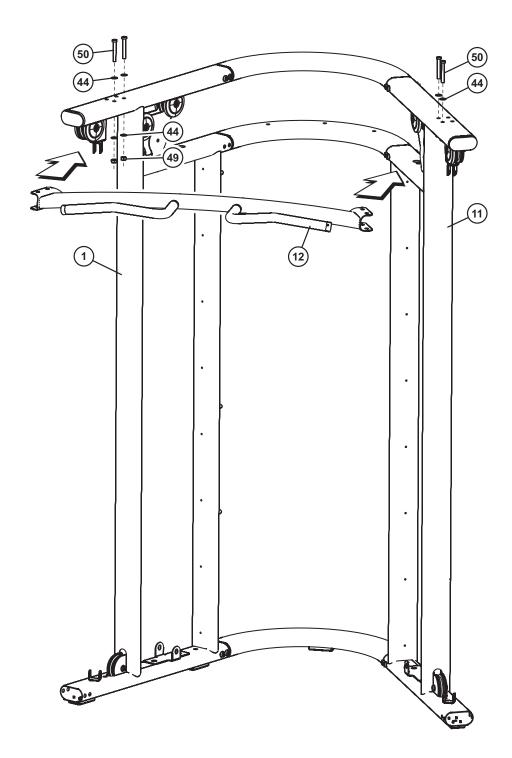

# STEP 2:

Use the following hardware contained in Blister Pack (7-1):

- M10 x 70mm SCREW (Qty. 4)
- M10 WASHER (Qty. 8)
- M10 HEX NYLOCK NUT (Qty. 4)
- Attach the CHIN UP BAR (12) between the LEFT TOWER (1) and RIGHT TOWER (11) using four M10 x 70mm SCREWS (50), eight M10 WASHERS (44), and four M10 HEX NYLOCK NUTS (49). Finger tighten only.

# NOTE: Make sure the CHIN UP BAR (12) is in the correct position as shown.

☐ Tighten all FRAME and CHIN UP BAR screws and nuts securely.